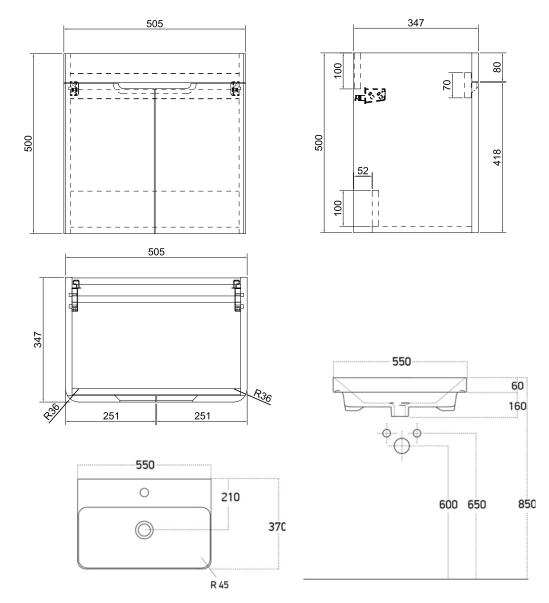

## Atmore 550mm 2 Door Wall Unit - Short Projection

|                           | T T                                                                           |
|---------------------------|-------------------------------------------------------------------------------|
| RANGE                     | Atmore                                                                        |
| CODE(S)                   | MSFAT55FMWH<br>MSFAT55FMGR<br>MSFAT55BA                                       |
| SIZE (MM)                 | H 560 x W 550 x D 370 inc. Basin                                              |
| FINISH                    | Matt/Gloss                                                                    |
| BASIN MATERIAL            | Ceramic                                                                       |
| TAP HOLE(S)               | One                                                                           |
| NET WEIGHT                | Unit: 14.2 Kg , Basin: 12.1 Kg                                                |
| ADDITIONAL<br>INFORMATION | Compatible with 550mm 1th Ceramic Basin- Short<br>Projection Off Set Overflow |