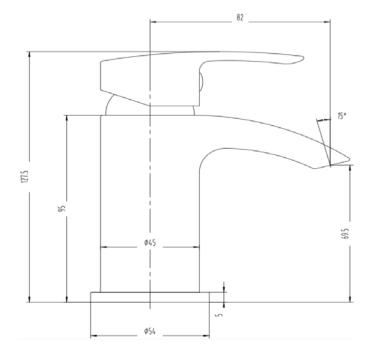

## Versa Mini Basin Mono - MSTAVE1M

| CONSTRUCTION           | Brass Body (CuZn40Pb2), EN CW617N<br>(Equivalent to BS CZ122) Zinc-Alloy Handle                                                                               |  |  |  |  |  |
|------------------------|---------------------------------------------------------------------------------------------------------------------------------------------------------------|--|--|--|--|--|
| FINISHES               | Chrome Plated to BS EN 248                                                                                                                                    |  |  |  |  |  |
| PRODUCT TYPE           | Contemporary                                                                                                                                                  |  |  |  |  |  |
| WATER<br>PRESSURE      | Min. 0.2 Bar, Max. 6.0 Bar                                                                                                                                    |  |  |  |  |  |
| PLUMBING<br>SYSTEMS    | Suitable for All Plumbing Systems, Hot and<br>Cold Water Pressure Preferably Balanced<br>Max. Supply Pressure Differential<br>Requirement No Greater Than 5:1 |  |  |  |  |  |
| STANDARDS              | Complies with BS6920, BS EN200                                                                                                                                |  |  |  |  |  |
| NET WEIGHT             | 1.3 Kg                                                                                                                                                        |  |  |  |  |  |
| CARTRIDGE              | 30mm Ceramic Disc Cartridge                                                                                                                                   |  |  |  |  |  |
| FITTING                | M10 x 350mm G1/2" BSP Female Flexi Tails                                                                                                                      |  |  |  |  |  |
| AERATOR                | Laminar Spout                                                                                                                                                 |  |  |  |  |  |
| ADDITIONAL INFORMATION | Supplied with G111/4" Sprung Waste                                                                                                                            |  |  |  |  |  |

The information contained on this page was correct at date of issue. Fitting dimensions are provided as a guide only. Some variation may occur due to manufacturing tolerances. We pursue a policy of continuing improvement in design and performance of our products and so reserve the right to change specifications without prior notice.