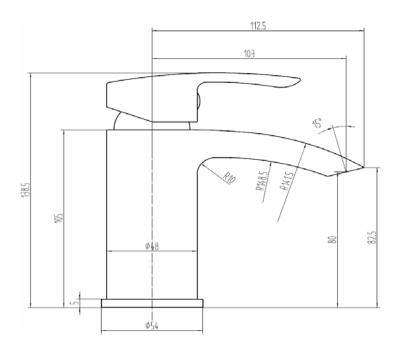

## Versa Basin Mono - MSTAVE1

| CONSTRUCTION           | Brass Body (CuZn40Pb2), EN CW617N<br>(Equivalent to BS CZ122) Zinc-Alloy Handle                                                                               |  |  |  |  |  |  |
|------------------------|---------------------------------------------------------------------------------------------------------------------------------------------------------------|--|--|--|--|--|--|
| FINISHES               | Chrome Plated to BS EN 248                                                                                                                                    |  |  |  |  |  |  |
| PRODUCT TYPE           | Contemporary                                                                                                                                                  |  |  |  |  |  |  |
| WATER<br>PRESSURE      | Min. 0.2 Bar, Max. 6.0 Bar                                                                                                                                    |  |  |  |  |  |  |
| PLUMBING<br>SYSTEMS    | Suitable for All Plumbing Systems, Hot and<br>Cold Water Pressure Preferably Balanced<br>Max. Supply Pressure Differential<br>Requirement No Greater Than 5:1 |  |  |  |  |  |  |
| STANDARDS              | Complies with BS6920, BS EN200                                                                                                                                |  |  |  |  |  |  |
| CERTIFICATION          | WRAS Approved and Certified                                                                                                                                   |  |  |  |  |  |  |
| NET WEIGHT             | 1.5 Kg                                                                                                                                                        |  |  |  |  |  |  |
| CARTRIDGE              | WRAS approved 35mm Ceramic Disc<br>Cartridge                                                                                                                  |  |  |  |  |  |  |
| FITTING                | M10 x 350mm G1/2" BSP Female Flexi Tails                                                                                                                      |  |  |  |  |  |  |
| AERATOR                | Laminar Spout                                                                                                                                                 |  |  |  |  |  |  |
| ADDITIONAL INFORMATION | Supplied with G1¾" Sprung Waste                                                                                                                               |  |  |  |  |  |  |