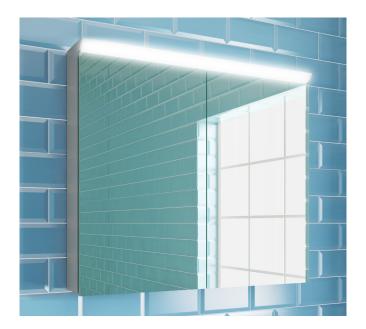

| RANGE      | Remi                                                                                                                                                                         |
|------------|------------------------------------------------------------------------------------------------------------------------------------------------------------------------------|
| SIZE (MM)  | H 700 X W 800 X D 146                                                                                                                                                        |
| NET WEIGHT | 15.15 Kg                                                                                                                                                                     |
| FEATURES   | <ul> <li>LED Mirror Cabinet</li> <li>Multi Functional Infrared Sensor Controls</li> <li>2 Glass Shelves</li> <li>Charging Socket</li> <li>IP44</li> <li>Two Doors</li> </ul> |