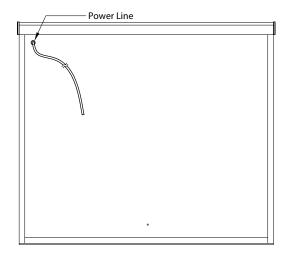

| RANGE      | Remi                                                                                                                                                                         |
|------------|------------------------------------------------------------------------------------------------------------------------------------------------------------------------------|
| SIZE (MM)  | H 700 X W 800 X D 146                                                                                                                                                        |
| NET WEIGHT | 15.15 Kg                                                                                                                                                                     |
| FEATURES   | <ul> <li>LED Mirror Cabinet</li> <li>Multi Functional Infrared Sensor Controls</li> <li>2 Glass Shelves</li> <li>Charging Socket</li> <li>IP44</li> <li>Two Doors</li> </ul> |