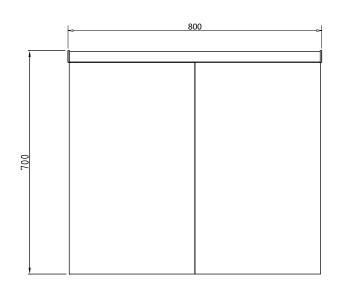

| RANGE      | Remi                                                                                                                                                                         |
|------------|------------------------------------------------------------------------------------------------------------------------------------------------------------------------------|
| SIZE (MM)  | H 700 X W 800 X D 146                                                                                                                                                        |
| NET WEIGHT | 15.15 Kg                                                                                                                                                                     |
| FEATURES   | <ul> <li>LED Mirror Cabinet</li> <li>Multi Functional Infrared Sensor Controls</li> <li>2 Glass Shelves</li> <li>Charging Socket</li> <li>IP44</li> <li>Two Doors</li> </ul> |