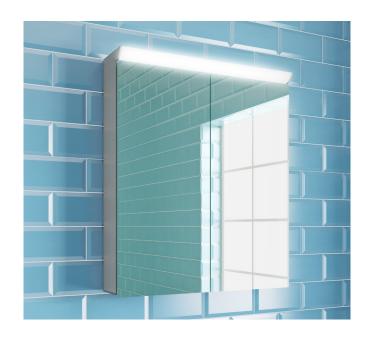

## Remi 60 LED Mirror Cabinet - MSCAREM60

| RANGE      | Remi                                                                                                                                                                         |
|------------|------------------------------------------------------------------------------------------------------------------------------------------------------------------------------|
| SIZE (MM)  | H 700 X W 600 X D 146                                                                                                                                                        |
| NET WEIGHT | 12.95 Kg                                                                                                                                                                     |
| FEATURES   | <ul> <li>LED Mirror Cabinet</li> <li>Multi Functional Infrared Sensor Controls</li> <li>2 Glass Shelves</li> <li>Charging Socket</li> <li>IP44</li> <li>Two Doors</li> </ul> |