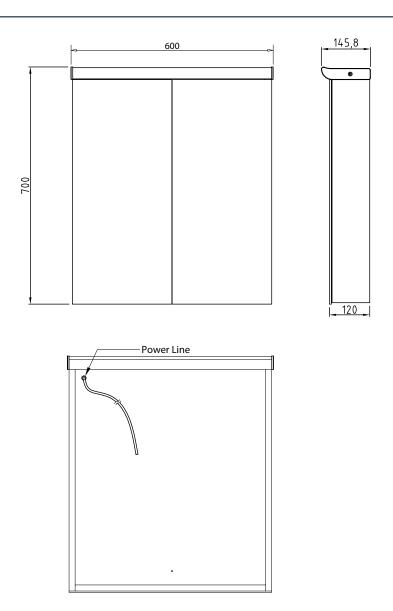

## Remi 60 LED Mirror Cabinet - MSCAREM60

| RANGE      | Remi                                                                                                                                                                         |
|------------|------------------------------------------------------------------------------------------------------------------------------------------------------------------------------|
| SIZE (MM)  | H 700 X W 600 X D 146                                                                                                                                                        |
| NET WEIGHT | 12.95 Kg                                                                                                                                                                     |
| FEATURES   | <ul> <li>LED Mirror Cabinet</li> <li>Multi Functional Infrared Sensor Controls</li> <li>2 Glass Shelves</li> <li>Charging Socket</li> <li>IP44</li> <li>Two Doors</li> </ul> |