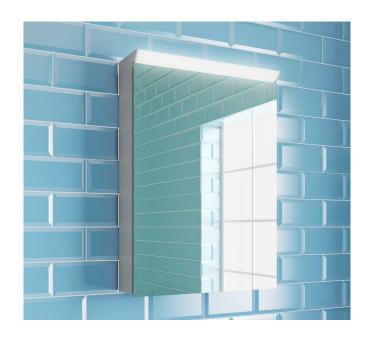

## Remi 50 LED Mirror Cabinet - MSCAREM50

| RANGE      | Remi                                                                                                                                                                        |
|------------|-----------------------------------------------------------------------------------------------------------------------------------------------------------------------------|
| SIZE (MM)  | H 700 X W 500 X D 146                                                                                                                                                       |
| NET WEIGHT | 11 Kg                                                                                                                                                                       |
| FEATURES   | <ul> <li>LED Mirror Cabinet</li> <li>Multi Functional Infrared Sensor Controls</li> <li>2 Glass Shelves</li> <li>Charging Socket</li> <li>IP44</li> <li>One Door</li> </ul> |