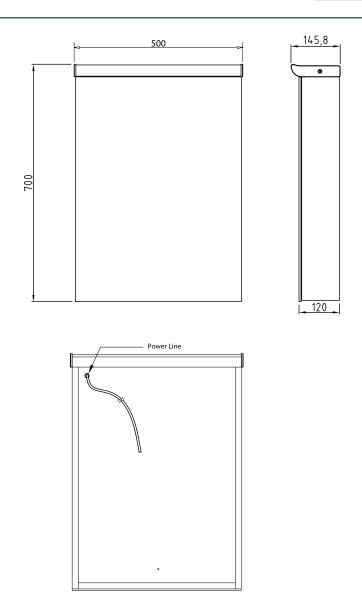

## Remi 50 LED Mirror Cabinet - MSCAREM50

| RANGE      | Remi                                                                                                                                                                        |
|------------|-----------------------------------------------------------------------------------------------------------------------------------------------------------------------------|
| SIZE (MM)  | H 700 X W 500 X D 146                                                                                                                                                       |
| NET WEIGHT | 11 Kg                                                                                                                                                                       |
| FEATURES   | <ul> <li>LED Mirror Cabinet</li> <li>Multi Functional Infrared Sensor Controls</li> <li>2 Glass Shelves</li> <li>Charging Socket</li> <li>IP44</li> <li>One Door</li> </ul> |