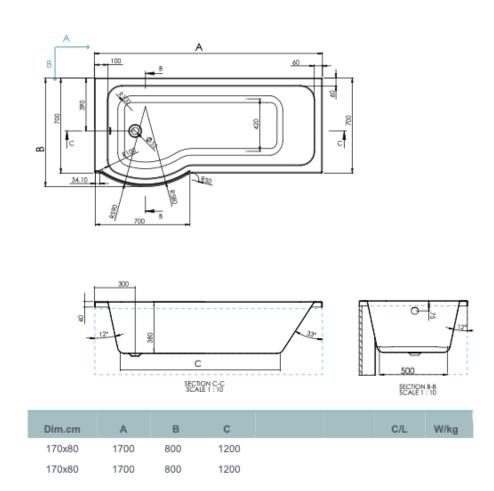

## P Shape 1700 Shower Bath - PSHAPE170RH / PSHAPE170RH

| SIZE (MM)                 | L 1700 X W 800 X H 380mm                                       |
|---------------------------|----------------------------------------------------------------|
| WATER CAPACITY            | 196L                                                           |
| ADDITIONAL<br>INFORMATION | Can Be Drilled For Tap Holes<br>Waste and oveflow not included |