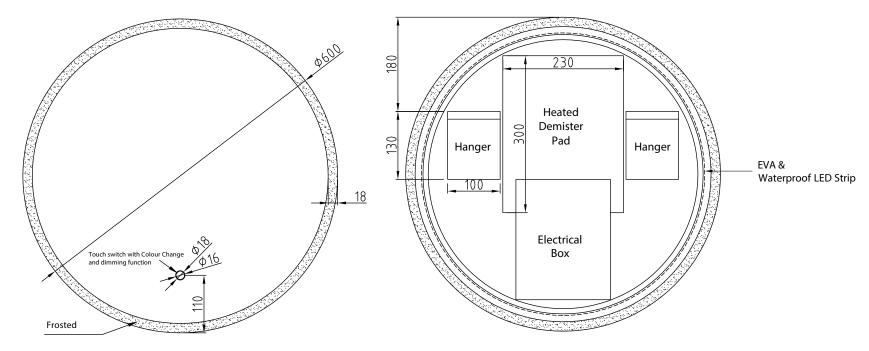

| RANGE      | Otis                                                                                                                                        |
|------------|---------------------------------------------------------------------------------------------------------------------------------------------|
| SIZE (MM)  | D 600                                                                                                                                       |
| NET WEIGHT | 6.5 Kg                                                                                                                                      |
| FEATURES   | <ul> <li>LED Mirror</li> <li>Touch Switch with Colour Change and<br/>Dimming Function</li> <li>Heated Demister Pad</li> <li>IP44</li> </ul> |