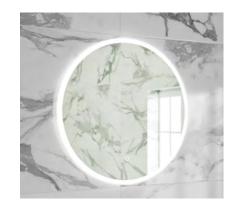

| RANGE      | Otis                                                                                                                                        |
|------------|---------------------------------------------------------------------------------------------------------------------------------------------|
| SIZE (MM)  | D 600                                                                                                                                       |
| NET WEIGHT | 6.5 Kg                                                                                                                                      |
| FEATURES   | <ul> <li>LED Mirror</li> <li>Touch Switch with Colour Change and<br/>Dimming Function</li> <li>Heated Demister Pad</li> <li>IP44</li> </ul> |