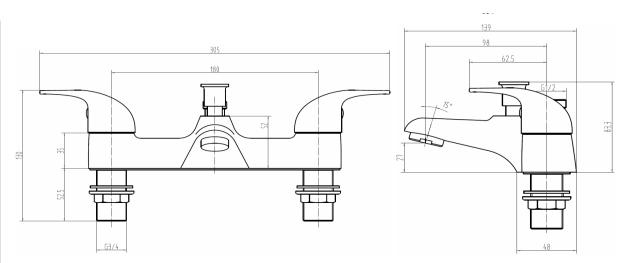

## Firm Bath Shower Mixer - MSTAFI5

| MY | STYLE |
|----|-------|
|----|-------|

| CONSTRUCTION              | Brass Body ; Zinc-Alloy Handles                                                                                                                                                                                          |  |  |  |  |  |
|---------------------------|--------------------------------------------------------------------------------------------------------------------------------------------------------------------------------------------------------------------------|--|--|--|--|--|
| FINISHES                  | Chrome Plated to BS EN 248                                                                                                                                                                                               |  |  |  |  |  |
| PRODUCT TYPE              | Contemporary                                                                                                                                                                                                             |  |  |  |  |  |
| WATER<br>PRESSURE         | Min. 0.2 Bar, Max. 6.0 Bar                                                                                                                                                                                               |  |  |  |  |  |
| PLUMBING<br>SYSTEMS       | Suitable for all Plumbing Systems, Hot and<br>Cold Water Pressure Preferably Balanced;<br>Max. Supply Pressure Differential<br>Requirement No Greater than 5:1                                                           |  |  |  |  |  |
| STANDARDS                 | Complies with BS5412, BS EN200                                                                                                                                                                                           |  |  |  |  |  |
| CARTRIDGE                 | 1/4 Turn 1/Cartridge 2" Ceramic Disc Valves                                                                                                                                                                              |  |  |  |  |  |
| NET WEIGHT                | 2.43 Kg                                                                                                                                                                                                                  |  |  |  |  |  |
| AERATOR                   | Laminar Stream Straigthener                                                                                                                                                                                              |  |  |  |  |  |
| FITTING                   | Brass G3/4" BSP Tails                                                                                                                                                                                                    |  |  |  |  |  |
| ADDITIONAL<br>INFORMATION | <ol> <li>Shower Handset : Chrome , ABS , Single<br/>Mode</li> <li>Handset Holder : Chrome , ABS , Wall<br/>Mounted</li> <li>Shower Hose : Stainless Steel , Double<br/>Interlock 1.5m , G1/2" BSP Connections</li> </ol> |  |  |  |  |  |

The information contained on this page was correct at date of issue. Fitting dimensions are provided as a guide only. Some variation may occur due to manufacturing tolerances. We pursue a policy of continuing improvement in design and performance of our products and so reserve the right to change specifications without prior notice.