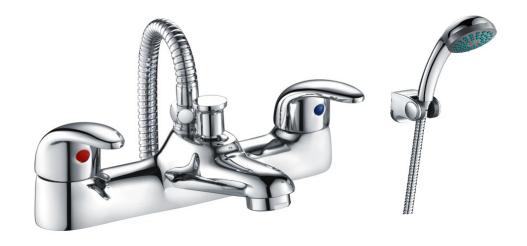

## Firm Bath Shower Mixer - MSTAFI5

| MY | STYLE |
|----|-------|
|----|-------|

| CONSTRUCTION              | Brass Body ; Zinc-Alloy Handles                                                                                                                                                                                          |  |  |  |  |  |
|---------------------------|--------------------------------------------------------------------------------------------------------------------------------------------------------------------------------------------------------------------------|--|--|--|--|--|
| FINISHES                  | Chrome Plated to BS EN 248                                                                                                                                                                                               |  |  |  |  |  |
| PRODUCT TYPE              | Contemporary                                                                                                                                                                                                             |  |  |  |  |  |
| WATER<br>PRESSURE         | Min. 0.2 Bar, Max. 6.0 Bar                                                                                                                                                                                               |  |  |  |  |  |
| PLUMBING<br>SYSTEMS       | Suitable for all Plumbing Systems, Hot and<br>Cold Water Pressure Preferably Balanced;<br>Max. Supply Pressure Differential<br>Requirement No Greater than 5:1                                                           |  |  |  |  |  |
| STANDARDS                 | Complies with BS5412, BS EN200                                                                                                                                                                                           |  |  |  |  |  |
| CARTRIDGE                 | 1/4 Turn 1/Cartridge 2" Ceramic Disc Valves                                                                                                                                                                              |  |  |  |  |  |
| NET WEIGHT                | 2.43 Kg                                                                                                                                                                                                                  |  |  |  |  |  |
| AERATOR                   | Laminar Stream Straigthener                                                                                                                                                                                              |  |  |  |  |  |
| FITTING                   | Brass G3/4" BSP Tails                                                                                                                                                                                                    |  |  |  |  |  |
| ADDITIONAL<br>INFORMATION | <ol> <li>Shower Handset : Chrome , ABS , Single<br/>Mode</li> <li>Handset Holder : Chrome , ABS , Wall<br/>Mounted</li> <li>Shower Hose : Stainless Steel , Double<br/>Interlock 1.5m , G1/2" BSP Connections</li> </ol> |  |  |  |  |  |