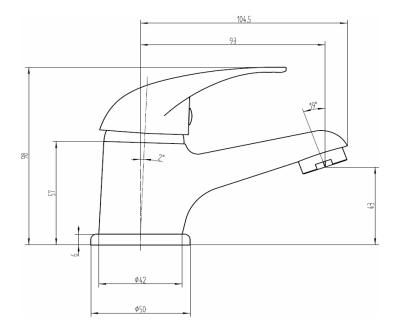

## Firm Mini Basin Mono - MSTAFI1M

| CONSTRUCTION              | Brass Body (CuZn40Pb2), EN CW617N<br>(Equivalent to BS CZ122) Zinc-Alloy Handle                                                                                |  |  |  |  |  |
|---------------------------|----------------------------------------------------------------------------------------------------------------------------------------------------------------|--|--|--|--|--|
| FINISHES                  | Chrome Plated to BS EN 248                                                                                                                                     |  |  |  |  |  |
| PRODUCT TYPE              | Contemporary                                                                                                                                                   |  |  |  |  |  |
| WATER<br>PRESSURE         | Min. 0.2 Bar, Max. 5.0 Bar                                                                                                                                     |  |  |  |  |  |
| PLUMBING<br>SYSTEMS       | Suitable for all Plumbing Systems, Hot and<br>Cold Water Pressure Preferably Balanced;<br>Max. Supply Pressure Differential<br>Requirement No Greater than 5:1 |  |  |  |  |  |
| STANDARDS                 | Complies with BS6920, BS EN200                                                                                                                                 |  |  |  |  |  |
| CARTRIDGE                 | 35mm Ceramic Disc Cartridge                                                                                                                                    |  |  |  |  |  |
| NET WEIGHT                | 900g                                                                                                                                                           |  |  |  |  |  |
| AERATOR                   | M24*1 Spout Aerator                                                                                                                                            |  |  |  |  |  |
| FITTING                   | M10 x 350mm G1/2" BSP Female Flexi Tails                                                                                                                       |  |  |  |  |  |
| ADDITIONAL<br>INFORMATION | Supplied with G1¼" Sprung Waste                                                                                                                                |  |  |  |  |  |