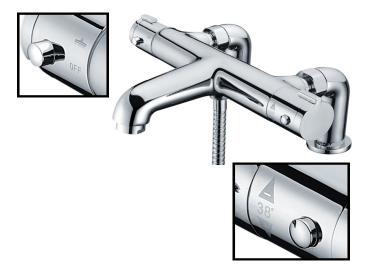

## Firm Thermostatic Bath Shower Mixer c/w Legs (No Kit) - MSTAFI10

| CONSTRUCTION              | Brass Body (CuZn38Pb18); ABS Handles                                                                                                                           |  |  |  |  |  |  |
|---------------------------|----------------------------------------------------------------------------------------------------------------------------------------------------------------|--|--|--|--|--|--|
|                           |                                                                                                                                                                |  |  |  |  |  |  |
| FINISHES                  | Chrome (Ni : 8-12um, Cr : 0.25-0.3um)                                                                                                                          |  |  |  |  |  |  |
| PRODUCT TYPE              | Contemporary                                                                                                                                                   |  |  |  |  |  |  |
| WATER<br>PRESSURE         | Min. 0.5 Bar, Max. 6.0 Bar                                                                                                                                     |  |  |  |  |  |  |
| PLUMBING<br>SYSTEMS       | Suitable for all Plumbing Systems, Hot and<br>Cold Water Pressure Preferably Balanced;<br>Max. Supply Pressure Differential<br>Requirement No Greater than 5:1 |  |  |  |  |  |  |
| STANDARDS                 | Complies with BSEN 1111                                                                                                                                        |  |  |  |  |  |  |
| AERATOR                   | Neoperl Spout Aerator                                                                                                                                          |  |  |  |  |  |  |
| CARTRIDGE                 | Thermostatic Cartridge                                                                                                                                         |  |  |  |  |  |  |
| DIVERTED                  | Integrated Ceramic Disc Valve Diverter                                                                                                                         |  |  |  |  |  |  |
| NET WEIGHT                | 2.47 Kg                                                                                                                                                        |  |  |  |  |  |  |
| FITTING                   | Brass G3/4" BSP Deck Mounted Pillars                                                                                                                           |  |  |  |  |  |  |
| ADDITIONAL<br>INFORMATION | 1. Temperature: Pre-set 38°C, with Push Button Override to 48°C 2. Automatic Shut Off in the Event of Hot or Cold Water Supply Failure                         |  |  |  |  |  |  |