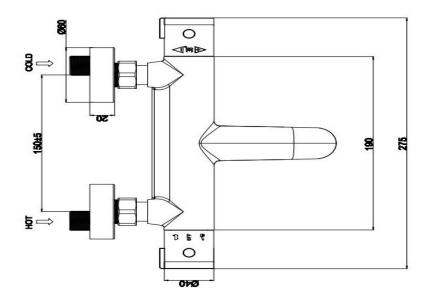

## Firm Thermostatic Bath Shower Mixer c/w Legs (No Kit) - MSTAFI10

| CONSTRUCTION              | Brass Body (CuZn38Pb18); ABS Handles                                                                                                                           |  |  |  |  |  |  |
|---------------------------|----------------------------------------------------------------------------------------------------------------------------------------------------------------|--|--|--|--|--|--|
|                           |                                                                                                                                                                |  |  |  |  |  |  |
| FINISHES                  | Chrome (Ni : 8-12um, Cr : 0.25-0.3um)                                                                                                                          |  |  |  |  |  |  |
| PRODUCT TYPE              | Contemporary                                                                                                                                                   |  |  |  |  |  |  |
| WATER<br>PRESSURE         | Min. 0.5 Bar, Max. 6.0 Bar                                                                                                                                     |  |  |  |  |  |  |
| PLUMBING<br>SYSTEMS       | Suitable for all Plumbing Systems, Hot and<br>Cold Water Pressure Preferably Balanced;<br>Max. Supply Pressure Differential<br>Requirement No Greater than 5:1 |  |  |  |  |  |  |
| STANDARDS                 | Complies with BSEN 1111                                                                                                                                        |  |  |  |  |  |  |
| AERATOR                   | Neoperl Spout Aerator                                                                                                                                          |  |  |  |  |  |  |
| CARTRIDGE                 | Thermostatic Cartridge                                                                                                                                         |  |  |  |  |  |  |
| DIVERTED                  | Integrated Ceramic Disc Valve Diverter                                                                                                                         |  |  |  |  |  |  |
| NET WEIGHT                | 2.47 Kg                                                                                                                                                        |  |  |  |  |  |  |
| FITTING                   | Brass G3/4" BSP Deck Mounted Pillars                                                                                                                           |  |  |  |  |  |  |
| ADDITIONAL<br>INFORMATION | 1. Temperature: Pre-set 38°C, with Push Button Override to 48°C 2. Automatic Shut Off in the Event of Hot or Cold Water Supply Failure                         |  |  |  |  |  |  |