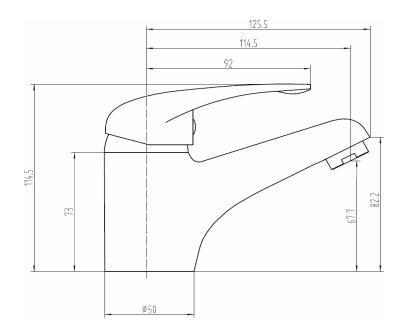

## Firm Basin Mono - MSTAFI1

| CONSTRUCTION              | Brass Body (CuZn40Pb2); Zinc-Alloy Handle                                                                                                                      |  |  |  |  |  |  |
|---------------------------|----------------------------------------------------------------------------------------------------------------------------------------------------------------|--|--|--|--|--|--|
| FINISHES                  | Chrome Plated to BS EN 248                                                                                                                                     |  |  |  |  |  |  |
| PRODUCT TYPE              | Contemporary                                                                                                                                                   |  |  |  |  |  |  |
| WATER<br>PRESSURE         | Min. 0.2 Bar, Max. 6.0 Bar                                                                                                                                     |  |  |  |  |  |  |
| PLUMBING<br>SYSTEMS       | Suitable for all Plumbing Systems, Hot and<br>Cold Water Pressure Preferably Balanced;<br>Max. Supply Pressure Differential<br>Requirement No Greater than 5:1 |  |  |  |  |  |  |
| STANDARDS                 | Complies with BS6920, BS EN200                                                                                                                                 |  |  |  |  |  |  |
| CARTRIDGRE                | 40mm Ceramic Disc Cartridge                                                                                                                                    |  |  |  |  |  |  |
| NET WEIGHT                | 1.15 Kg                                                                                                                                                        |  |  |  |  |  |  |
| AERATOR                   | Spout Aerator                                                                                                                                                  |  |  |  |  |  |  |
| FITTING                   | M12 x 350mm G1/2" BSP Female Flexi Tails                                                                                                                       |  |  |  |  |  |  |
| ADDITIONAL<br>INFORMATION | Supplied with G1¼" Sprung Waste                                                                                                                                |  |  |  |  |  |  |

The information contained on this page was correct at date of issue. Fitting dimensions are provided as a guide only. Some variation may occur due to manufacturing tolerances. We pursue a policy of continuing improvement in design and performance of our products and so reserve the right to change specifications without prior notice.