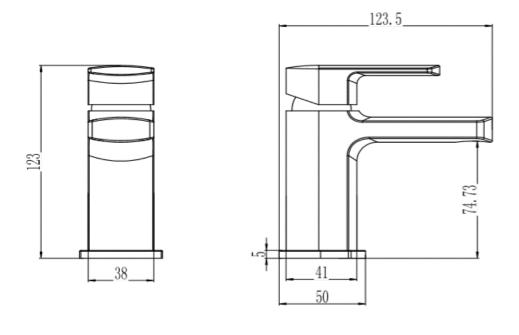

## Enya Mini Basin Mono - MSTAEN1M

|                        | ,                                                                                                                                                             |  |  |  |  |  |  |
|------------------------|---------------------------------------------------------------------------------------------------------------------------------------------------------------|--|--|--|--|--|--|
| CONSTRUCTION           | Brass Body (HPb59-1), Equivalent to BS CZ122,<br>EN CW617N / CuZn40Pb2; Zinc-Alloy Handles<br>& Base Plates                                                   |  |  |  |  |  |  |
| FINISHES               | Chrome Plated to BS EN 248                                                                                                                                    |  |  |  |  |  |  |
| PRODUCT TYPE           | Contemporary                                                                                                                                                  |  |  |  |  |  |  |
| WATER<br>PRESSURE      | Min. 0.2 Bar, Max. 6.0 Bar                                                                                                                                    |  |  |  |  |  |  |
| PLUMBING<br>SYSTEMS    | Suitable for All Plumbing Systems, Hot and<br>Cold Water Pressure Preferably Balanced<br>Max. Supply Pressure Differential<br>Requirement No Greater Than 5:1 |  |  |  |  |  |  |
| STANDARDS              | Complies with BS6920, BS EN200                                                                                                                                |  |  |  |  |  |  |
| NET WEIGHT             | 1.2 Kg                                                                                                                                                        |  |  |  |  |  |  |
| CARTRIDGE              | 30mm Ceramic Disc Cartridge                                                                                                                                   |  |  |  |  |  |  |
| FITTING                | M10 x 350mm G1/2" BSP Female Flexi Tails                                                                                                                      |  |  |  |  |  |  |
| AERATOR                | M24*1 ABS Spout Aerator                                                                                                                                       |  |  |  |  |  |  |
| ADDITIONAL INFORMATION | Supplied with G1¾" Sprung Waste                                                                                                                               |  |  |  |  |  |  |