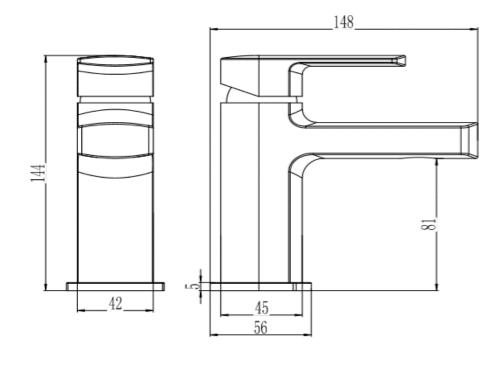

## Enya Basin Mono - MSTAEN1

|                        | ·                                                                                                                                                             |  |  |  |  |  |  |
|------------------------|---------------------------------------------------------------------------------------------------------------------------------------------------------------|--|--|--|--|--|--|
| CONSTRUCTION           | Brass Body (HPb59-1), Equivalent to BS CZ122 /<br>EN CW617N / CuZn40Pb2; Zinc-Alloy Handles<br>& Base Plates                                                  |  |  |  |  |  |  |
| FINISHES               | Chrome Plated to BS EN 248                                                                                                                                    |  |  |  |  |  |  |
| PRODUCT TYPE           | Contemporary                                                                                                                                                  |  |  |  |  |  |  |
| WATER<br>PRESSURE      | Min. 0.2 Bar, Max. 6.0 Bar                                                                                                                                    |  |  |  |  |  |  |
| PLUMBING<br>SYSTEMS    | Suitable for All Plumbing Systems, Hot and<br>Cold Water Pressure Preferably Balanced<br>Max. Supply Pressure Differential<br>Requirement No Greater Than 5:1 |  |  |  |  |  |  |
| STANDARDS              | Complies with BS6920, BS EN200                                                                                                                                |  |  |  |  |  |  |
| NET WEIGHT             | 1.45 Kg                                                                                                                                                       |  |  |  |  |  |  |
| CARTRIDGE              | 35mm Ceramic Disc Cartridge                                                                                                                                   |  |  |  |  |  |  |
| FITTING                | M10 x 350mm G1/2" BSP Female Flexi Tails                                                                                                                      |  |  |  |  |  |  |
| AERATOR                | M24*1 ABS Spout Aerator                                                                                                                                       |  |  |  |  |  |  |
| ADDITIONAL INFORMATION | Supplied with G11/4" Sprung Waste                                                                                                                             |  |  |  |  |  |  |