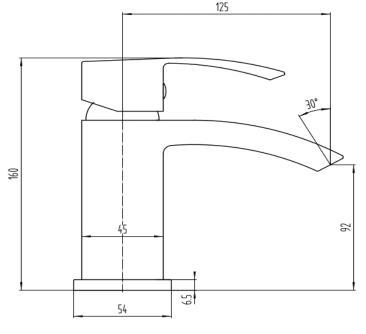

## Coast Basin Mono - MSTACO1

| CONSTRUCTION           | Brass Body (CuZn40Pb2), EN CW617N<br>(Equivalent to BS CZ122) Zinc-Alloy Handle                                                                               |  |  |  |  |  |
|------------------------|---------------------------------------------------------------------------------------------------------------------------------------------------------------|--|--|--|--|--|
| FINISHES               | Chrome Plated to BS EN 248                                                                                                                                    |  |  |  |  |  |
| PRODUCT TYPE           | Contemporary                                                                                                                                                  |  |  |  |  |  |
| WATER<br>PRESSURE      | Min. 0.1 Bar, Max. 6.0 Bar                                                                                                                                    |  |  |  |  |  |
| PLUMBING<br>SYSTEMS    | Suitable for All Plumbing Systems, Hot and<br>Cold Water Pressure Preferably Balanced<br>Max. Supply Pressure Differential<br>Requirement No Greater Than 5:1 |  |  |  |  |  |
| STANDARDS              | Complies with BS6920, BS EN200                                                                                                                                |  |  |  |  |  |
| CERTIFICATION          | WRAS (1710044) Approved and Certified                                                                                                                         |  |  |  |  |  |
| NET WEIGHT             | 1.6 Kg                                                                                                                                                        |  |  |  |  |  |
| CARTRIDGE              | 35mm Ceramic Disc Cartridge                                                                                                                                   |  |  |  |  |  |
| FITTING                | M12 x 350mm G½" BSP Female Flexi Tails                                                                                                                        |  |  |  |  |  |
| AERATOR                | Laminar Spout                                                                                                                                                 |  |  |  |  |  |
| ADDITIONAL INFORMATION | Supplied with G1¼" Sprung Waste                                                                                                                               |  |  |  |  |  |