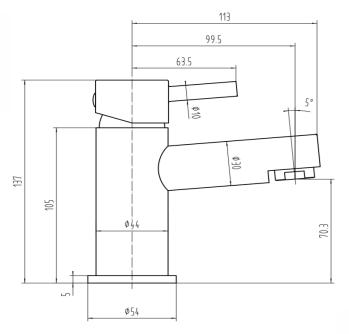

## Avon Mini Basin Mono - MSTAAV1M

| CONSTRUCTION           | Zinc-Alloy Handle                                                                                                                                             |  |  |  |  |  |
|------------------------|---------------------------------------------------------------------------------------------------------------------------------------------------------------|--|--|--|--|--|
| FINISHES               | Chrome Plated to BS EN 248                                                                                                                                    |  |  |  |  |  |
| PRODUCT TYPE           | Contemporary                                                                                                                                                  |  |  |  |  |  |
| WATER<br>PRESSURE      | Min. 0.2 Bar, Max. 6.0 Bar                                                                                                                                    |  |  |  |  |  |
| PLUMBING<br>SYSTEMS    | Suitable for All Plumbing Systems, Hot and<br>Cold Water Pressure Preferably Balanced<br>Max. Supply Pressure Differential<br>Requirement No Greater Than 5:1 |  |  |  |  |  |
| STANDARDS              | Complies with BS6920, BS EN200                                                                                                                                |  |  |  |  |  |
| NET WEIGHT             | 1.3 Kg                                                                                                                                                        |  |  |  |  |  |
| CARTRIDGE              | 35mm Ceramic Disc Cartridge                                                                                                                                   |  |  |  |  |  |
| ADDITIONAL INFORMATION | Supplied with G1¾" Sprung Waste                                                                                                                               |  |  |  |  |  |

The information contained on this page was correct at date of issue. Fitting dimensions are provided as a guide only. Some variation may occur due to manufacturing tolerances. We pursue a policy of continuing improvement in design and performance of our products and so reserve the right to change specifications without prior notice.