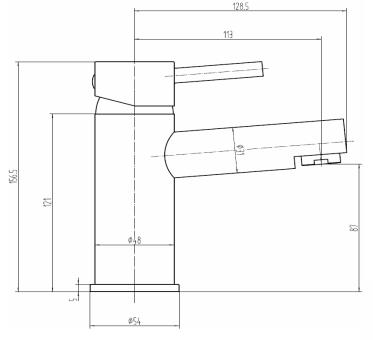

## Avon Basin Mono - MSTAAV1

| CONSTRUCTION             | Brass Body (CuZn40Pb2), EN CW617N<br>(Equivalent to BS CZ122); Zinc-Alloy Handle                                                                               |  |  |  |  |  |
|--------------------------|----------------------------------------------------------------------------------------------------------------------------------------------------------------|--|--|--|--|--|
| FINISHES                 | Chrome Plated to BS EN 248                                                                                                                                     |  |  |  |  |  |
| PRODUCT TYPE             | Contemporary                                                                                                                                                   |  |  |  |  |  |
| WATER<br>PRESSURE        | Min. 0.2 Bar, Max. 6.0 Bar                                                                                                                                     |  |  |  |  |  |
| PLUMBING<br>SYSTEMS      | Suitable for all Plumbing Systems, Hot and<br>Cold Water Pressure Preferably Balanced;<br>Max. Supply Pressure Differential<br>Requirement No Greater than 5:1 |  |  |  |  |  |
| STANDARDS                | Complies with BS6920, BS EN200                                                                                                                                 |  |  |  |  |  |
| CERTIFICATION            | WRAS Approved and Certified                                                                                                                                    |  |  |  |  |  |
| CARTRIDGE                | 40mm Ceramic Disc Cartridge                                                                                                                                    |  |  |  |  |  |
| NET WEIGHT (TAP<br>ONLY) | 1.25 Kg                                                                                                                                                        |  |  |  |  |  |
| AERATOR                  | Spout Aerator                                                                                                                                                  |  |  |  |  |  |
| FITTING                  | M12 x 400mm G½" BSP Female Flexi Tails                                                                                                                         |  |  |  |  |  |
| ADDITIONAL INFORMATION   | Supplied with G1¼" Sprung Waste                                                                                                                                |  |  |  |  |  |