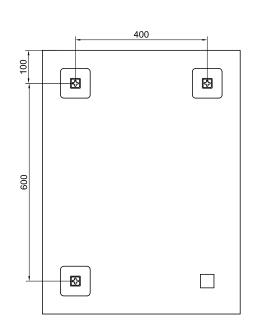

| RANGE     | Clara                                                                                            |
|-----------|--------------------------------------------------------------------------------------------------|
| SIZE (MM) | H 800 X W 600 X D 9mm                                                                            |
| FEATURES  | <ul><li>4mm Mirror Bonded to 5mm</li><li>10mm Bevel Edge</li><li>Landscape or Portrait</li></ul> |