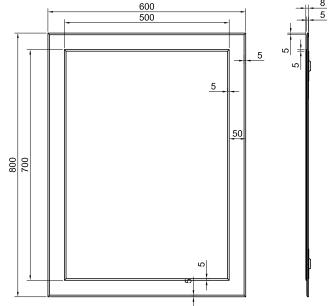

| RANGE     | Clara                                                                                            |
|-----------|--------------------------------------------------------------------------------------------------|
| SIZE (MM) | H 800 X W 600 X D 9mm                                                                            |
| FEATURES  | <ul><li>4mm Mirror Bonded to 5mm</li><li>10mm Bevel Edge</li><li>Landscape or Portrait</li></ul> |