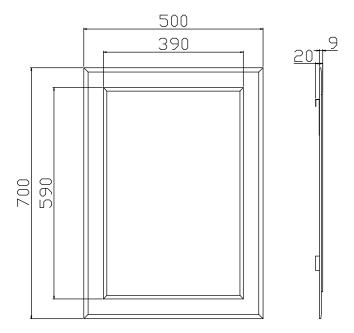

| RANGE     | Clara                                                                                            |
|-----------|--------------------------------------------------------------------------------------------------|
| SIZE (MM) | H 700 X W 500 X D 9mm                                                                            |
| FEATURES  | <ul><li>4mm Mirror Bonded to 5mm</li><li>10mm Bevel Edge</li><li>Landscape or Portrait</li></ul> |