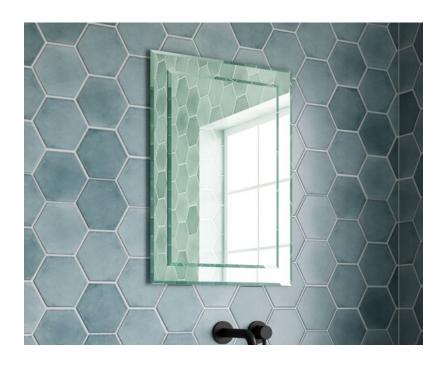

| RANGE     | Clara                                                                                            |
|-----------|--------------------------------------------------------------------------------------------------|
| SIZE (MM) | H 700 X W 500 X D 9mm                                                                            |
| FEATURES  | <ul><li>4mm Mirror Bonded to 5mm</li><li>10mm Bevel Edge</li><li>Landscape or Portrait</li></ul> |