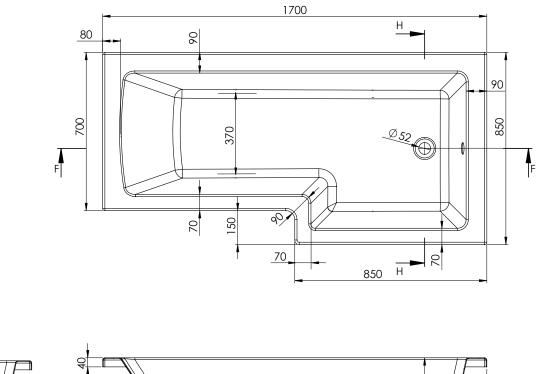

275

| SIZE (MM)                 | L 1700 X W 850 X H 385mm                                       |
|---------------------------|----------------------------------------------------------------|
| WATER CAPACITY            | 189L                                                           |
| ADDITIONAL<br>INFORMATION | Can Be Drilled For Tap Holes<br>Waste and oveflow not included |