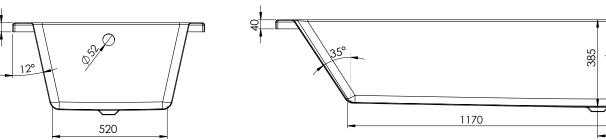

275

| SIZE (MM)                 | L 1700 X W 850 X H 385mm                                       |
|---------------------------|----------------------------------------------------------------|
| WATER CAPACITY            | 189L                                                           |
| ADDITIONAL<br>INFORMATION | Can Be Drilled For Tap Holes<br>Waste and oveflow not included |