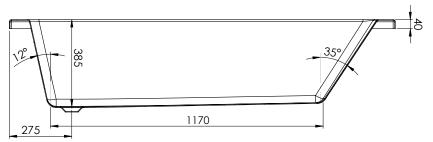

## L Shape 1700 Left Hand Shower Bath - LSHAPE170LH

| SIZE (MM)                 | L 1700 X W 850 X H 385mm                                       |
|---------------------------|----------------------------------------------------------------|
| WATER CAPACITY            | 189L                                                           |
| ADDITIONAL<br>INFORMATION | Can Be Drilled For Tap Holes<br>Waste and oveflow not included |