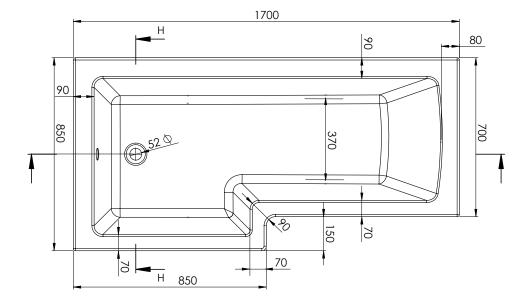

## L Shape 1700 Left Hand Shower Bath - LSHAPE170LH

| SIZE (MM)                 | L 1700 X W 850 X H 385mm                                       |
|---------------------------|----------------------------------------------------------------|
| WATER CAPACITY            | 189L                                                           |
| ADDITIONAL<br>INFORMATION | Can Be Drilled For Tap Holes<br>Waste and oveflow not included |