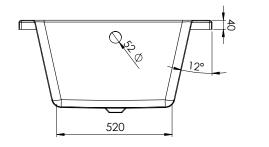

## L Shape 1700 Left Hand Shower Bath - LSHAPE170LH

| SIZE (MM)                 | L 1700 X W 850 X H 385mm                                       |
|---------------------------|----------------------------------------------------------------|
| WATER CAPACITY            | 189L                                                           |
| ADDITIONAL<br>INFORMATION | Can Be Drilled For Tap Holes<br>Waste and oveflow not included |