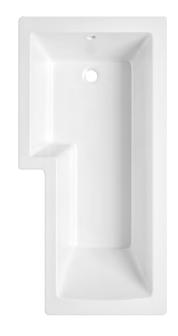

## L Shape 1700 Left Hand Shower Bath - LSHAPE170LH

| SIZE (MM)                 | L 1700 X W 850 X H 385mm                                       |
|---------------------------|----------------------------------------------------------------|
| WATER CAPACITY            | 189L                                                           |
| ADDITIONAL<br>INFORMATION | Can Be Drilled For Tap Holes<br>Waste and oveflow not included |