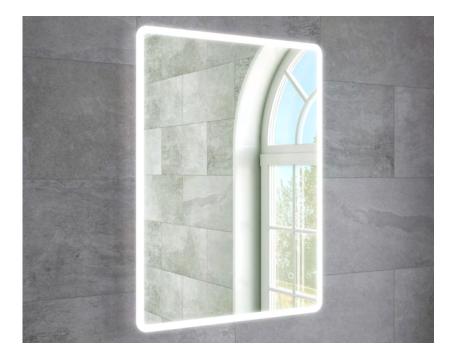

## Jax 60 LED Mirror - MSMIJAX60

| RANGE      | JAX                                                                                                                                         |
|------------|---------------------------------------------------------------------------------------------------------------------------------------------|
| SIZE (MM)  | H 800 X W 600 X D 30                                                                                                                        |
| NET WEIGHT | 8.5 kg                                                                                                                                      |
| FEATURES   | <ul> <li>LED Mirror</li> <li>Touch Switch with Colour Change and<br/>Dimming Function</li> <li>Heated Demister Pad</li> <li>IP44</li> </ul> |