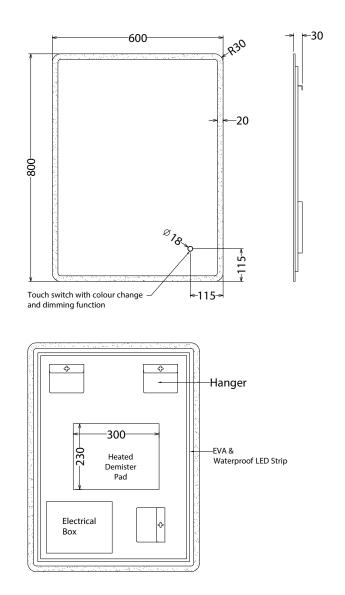

## Jax 60 LED Mirror - MSMIJAX60

| RANGE      | JAX                                                                                                                                         |
|------------|---------------------------------------------------------------------------------------------------------------------------------------------|
| SIZE (MM)  | H 800 X W 600 X D 30                                                                                                                        |
| NET WEIGHT | 8.5 kg                                                                                                                                      |
| FEATURES   | <ul> <li>LED Mirror</li> <li>Touch Switch with Colour Change and<br/>Dimming Function</li> <li>Heated Demister Pad</li> <li>IP44</li> </ul> |