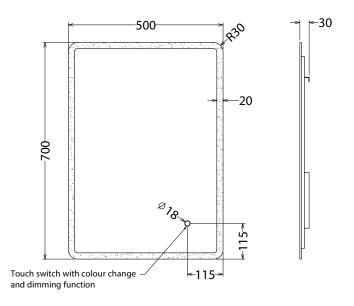

| RANGE      | JAX                                                                                                                                         |
|------------|---------------------------------------------------------------------------------------------------------------------------------------------|
| SIZE (MM)  | H 700 X W 500 x D 30                                                                                                                        |
| NET WEIGHT | 6 Kg                                                                                                                                        |
| FEATURES   | <ul> <li>LED Mirror</li> <li>Touch Switch with Colour Change and<br/>Dimming Function</li> <li>Heated Demister Pad</li> <li>IP44</li> </ul> |