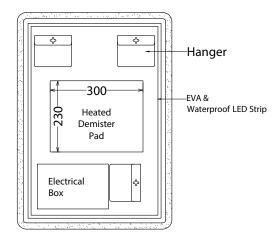

| RANGE      | JAX                                                                                                                                         |
|------------|---------------------------------------------------------------------------------------------------------------------------------------------|
| SIZE (MM)  | H 700 X W 500 x D 30                                                                                                                        |
| NET WEIGHT | 6 Kg                                                                                                                                        |
| FEATURES   | <ul> <li>LED Mirror</li> <li>Touch Switch with Colour Change and<br/>Dimming Function</li> <li>Heated Demister Pad</li> <li>IP44</li> </ul> |