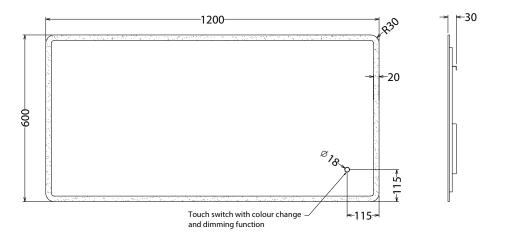

## Jax 120 LED Mirror - MSMIJAX120

| RANGE      | JAX                                                                                                                                         |
|------------|---------------------------------------------------------------------------------------------------------------------------------------------|
| SIZE (MM)  | H 600 X W 1200 X D 30                                                                                                                       |
| NET WEIGHT | 12 Kg                                                                                                                                       |
| FEATURES   | <ul> <li>LED Mirror</li> <li>Touch Switch with Colour Change and<br/>Dimming Function</li> <li>Heated Demister Pad</li> <li>IP44</li> </ul> |