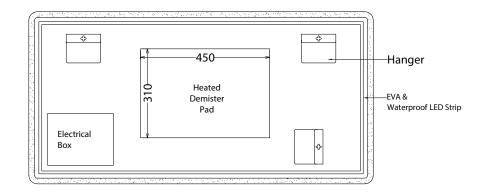

## Jax 120 LED Mirror - MSMIJAX120

| RANGE      | JAX                                                                                                                                         |
|------------|---------------------------------------------------------------------------------------------------------------------------------------------|
| SIZE (MM)  | H 600 X W 1200 X D 30                                                                                                                       |
| NET WEIGHT | 12 Kg                                                                                                                                       |
| FEATURES   | <ul> <li>LED Mirror</li> <li>Touch Switch with Colour Change and<br/>Dimming Function</li> <li>Heated Demister Pad</li> <li>IP44</li> </ul> |