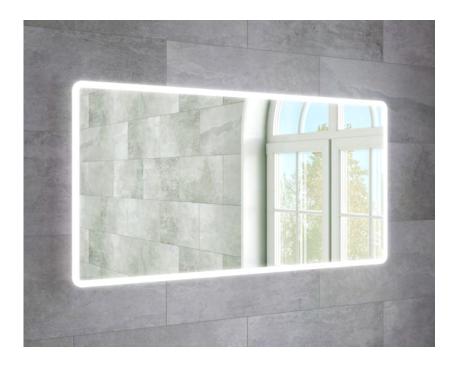

## Jax 120 LED Mirror - MSMIJAX120

| RANGE      | JAX                                                                                                                                         |
|------------|---------------------------------------------------------------------------------------------------------------------------------------------|
| SIZE (MM)  | H 600 X W 1200 X D 30                                                                                                                       |
| NET WEIGHT | 12 Kg                                                                                                                                       |
| FEATURES   | <ul> <li>LED Mirror</li> <li>Touch Switch with Colour Change and<br/>Dimming Function</li> <li>Heated Demister Pad</li> <li>IP44</li> </ul> |