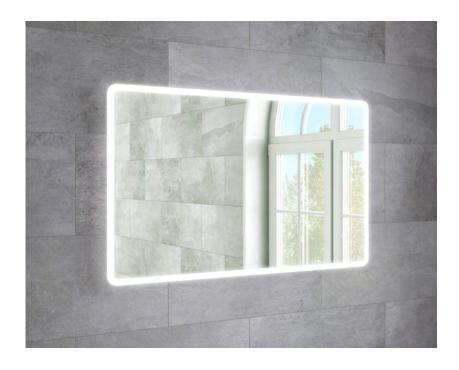

| RANGE      | JAX                                                                                                                                         |
|------------|---------------------------------------------------------------------------------------------------------------------------------------------|
| SIZE (MM)  | H 600 X W 1000 X D 30                                                                                                                       |
| NET WEIGHT | 10 Kg                                                                                                                                       |
| FEATURES   | <ul> <li>LED Mirror</li> <li>Touch Switch with Colour Change and<br/>Dimming Function</li> <li>Heated Demister Pad</li> <li>IP44</li> </ul> |