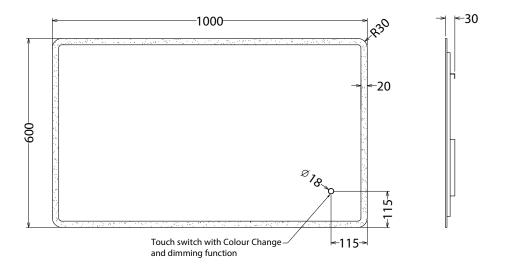

| RANGE      | JAX                                                                                                                                         |
|------------|---------------------------------------------------------------------------------------------------------------------------------------------|
| SIZE (MM)  | H 600 X W 1000 X D 30                                                                                                                       |
| NET WEIGHT | 10 Kg                                                                                                                                       |
| FEATURES   | <ul> <li>LED Mirror</li> <li>Touch Switch with Colour Change and<br/>Dimming Function</li> <li>Heated Demister Pad</li> <li>IP44</li> </ul> |