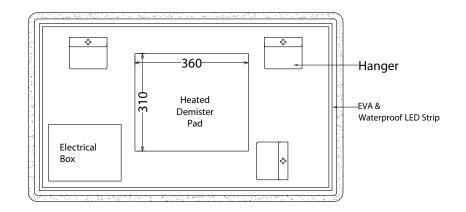

| RANGE      | JAX                                                                                                                                         |
|------------|---------------------------------------------------------------------------------------------------------------------------------------------|
| SIZE (MM)  | H 600 X W 1000 X D 30                                                                                                                       |
| NET WEIGHT | 10 Kg                                                                                                                                       |
| FEATURES   | <ul> <li>LED Mirror</li> <li>Touch Switch with Colour Change and<br/>Dimming Function</li> <li>Heated Demister Pad</li> <li>IP44</li> </ul> |