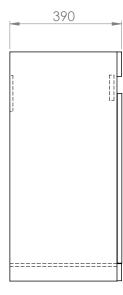

## Foley 600mm 2 Door Floor Unit

| RANGE                  | Foley                                                      |
|------------------------|------------------------------------------------------------|
| CODE(S)                | MSFFO60FMWH<br>MSFFO60FMGR                                 |
| SIZE (MM)              | H 815 x W 591 x D 395 inc. Basin                           |
| FINISH                 | Matt Grey or Gloss White                                   |
| BASIN MATERIAL         | Ceramic                                                    |
| TAP HOLE(S)            | One                                                        |
| ADDITIONAL INFORMATION | Compatible with Foley 600mm 1th Ceramic Basin<br>MSFF060BA |