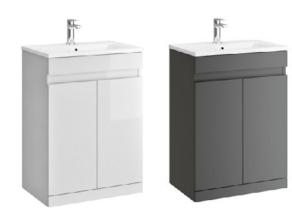

## Foley 600mm 2 Door Floor Unit

| RANGE                  | Foley                                                      |
|------------------------|------------------------------------------------------------|
| CODE(S)                | MSFFO60FMWH<br>MSFFO60FMGR                                 |
| SIZE (MM)              | H 815 x W 591 x D 395 inc. Basin                           |
| FINISH                 | Matt Grey or Gloss White                                   |
| BASIN MATERIAL         | Ceramic                                                    |
| TAP HOLE(S)            | One                                                        |
| ADDITIONAL INFORMATION | Compatible with Foley 600mm 1th Ceramic Basin<br>MSFF060BA |