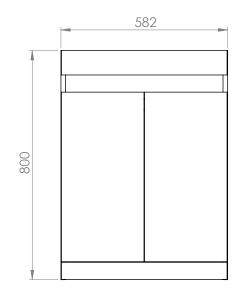

## Foley 600mm 2 Door Floor Unit

| RANGE                  | Foley                                                      |
|------------------------|------------------------------------------------------------|
| CODE(S)                | MSFFO60FMWH<br>MSFFO60FMGR                                 |
| SIZE (MM)              | H 815 x W 591 x D 395 inc. Basin                           |
| FINISH                 | Matt Grey or Gloss White                                   |
| BASIN MATERIAL         | Ceramic                                                    |
| TAP HOLE(S)            | One                                                        |
| ADDITIONAL INFORMATION | Compatible with Foley 600mm 1th Ceramic Basin<br>MSFF060BA |