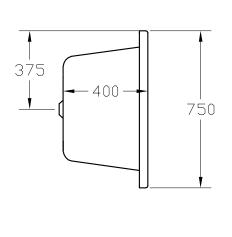

## Carne 1700 x 750mm Double Ended Bath - CAR170X75DE

| SIZE (MM)                 | L 1700 X W 750 X H 400                                         |
|---------------------------|----------------------------------------------------------------|
| WATER CAPACITY            | 164L                                                           |
| ADDITIONAL<br>INFORMATION | Can Be Drilled For Tap Holes<br>Waste and oveflow not included |