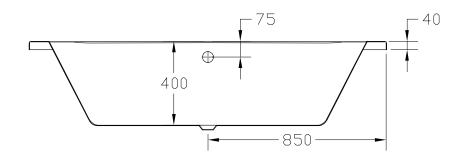

## Carne 1700 x 750mm Double Ended Bath - CAR170X75DE

| SIZE (MM)                 | L 1700 X W 750 X H 400                                         |
|---------------------------|----------------------------------------------------------------|
| WATER CAPACITY            | 164L                                                           |
| ADDITIONAL<br>INFORMATION | Can Be Drilled For Tap Holes<br>Waste and oveflow not included |