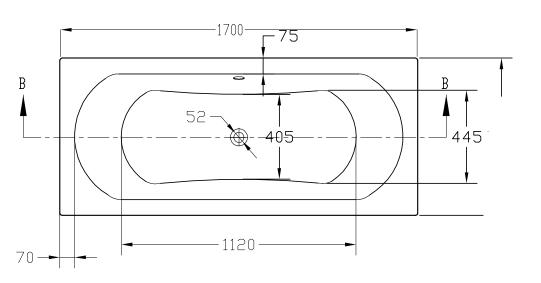

## Carne 1700 x 750mm Double Ended Bath - CAR170X75DE

| SIZE (MM)                 | L 1700 X W 750 X H 400                                         |
|---------------------------|----------------------------------------------------------------|
| WATER CAPACITY            | 164L                                                           |
| ADDITIONAL<br>INFORMATION | Can Be Drilled For Tap Holes<br>Waste and oveflow not included |