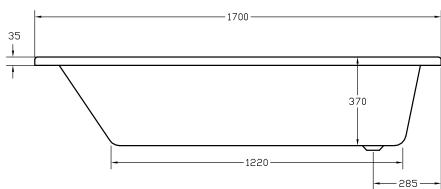

## Carne 1700 x 700mm Single Ended Bath - CAR170X70SE

| SIZE (MM)                 | L 1700 X W 700 X H 370                                         |
|---------------------------|----------------------------------------------------------------|
| WATER CAPACITY            | 154L                                                           |
| ADDITIONAL<br>INFORMATION | Can Be Drilled For Tap Holes<br>Waste and oveflow not included |