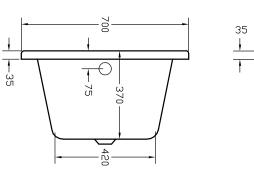

## Carne 1700 x 700mm Single Ended Bath - CAR170X70SE

| SIZE (MM)                 | L 1700 X W 700 X H 370                                         |
|---------------------------|----------------------------------------------------------------|
| WATER CAPACITY            | 154L                                                           |
| ADDITIONAL<br>INFORMATION | Can Be Drilled For Tap Holes<br>Waste and oveflow not included |