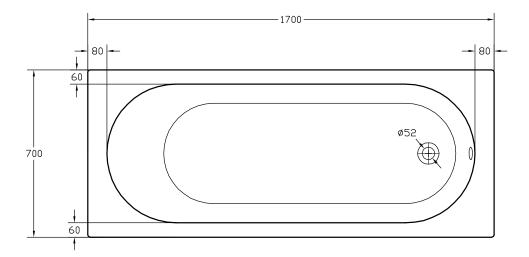

## Carne 1700 x 700mm Single Ended Bath - CAR170X70SE

| SIZE (MM)                 | L 1700 X W 700 X H 370                                         |
|---------------------------|----------------------------------------------------------------|
| WATER CAPACITY            | 154L                                                           |
| ADDITIONAL<br>INFORMATION | Can Be Drilled For Tap Holes<br>Waste and oveflow not included |