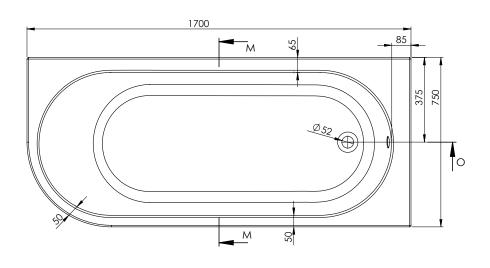

## Birr 1700 x 750mm Left Hand Bath - BIR170X75LH

| SIZE (MM)                 | L 1700 X W 750 X H 400                                         |
|---------------------------|----------------------------------------------------------------|
| WATER CAPACITY            | 195L                                                           |
| ADDITIONAL<br>INFORMATION | Can Be Drilled For Tap Holes<br>Waste and oveflow not included |