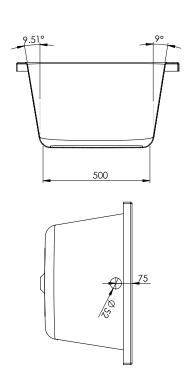

## Birr 1700 x 750mm Left Hand Bath - BIR170X75LH

| SIZE (MM)                 | L 1700 X W 750 X H 400                                         |
|---------------------------|----------------------------------------------------------------|
| WATER CAPACITY            | 195L                                                           |
| ADDITIONAL<br>INFORMATION | Can Be Drilled For Tap Holes<br>Waste and oveflow not included |