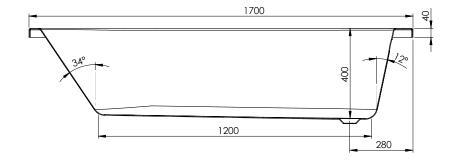

## Birr 1700 x 750mm Left Hand Bath - BIR170X75LH

| SIZE (MM)                 | L 1700 X W 750 X H 400                                         |
|---------------------------|----------------------------------------------------------------|
| WATER CAPACITY            | 195L                                                           |
| ADDITIONAL<br>INFORMATION | Can Be Drilled For Tap Holes<br>Waste and oveflow not included |