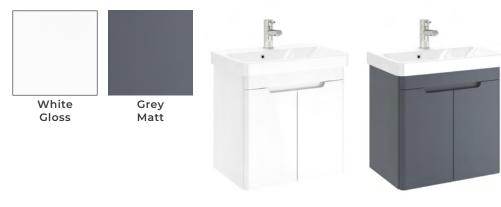

## Atmore 550mm 2 Door Wall Unit - Short Projection

| RANGE                     | Atmore                                                                                                                        |
|---------------------------|-------------------------------------------------------------------------------------------------------------------------------|
| CODE                      | MSFAT55FMWH<br>MSFAT55FMGR<br>MSFAT55BA                                                                                       |
| SIZE (MM)                 | H 560 x W 550 x D 370 inc. Basin                                                                                              |
| FINISH                    | Matt/Gloss                                                                                                                    |
| BASIN MATERIAL            | Ceramic                                                                                                                       |
| TAP HOLE(S)               | One                                                                                                                           |
| NET WEIGHT                | Unit: 14.2 Kg , Basin: 12.1 Kg                                                                                                |
| ADDITIONAL<br>INFORMATION | <ul> <li>Compatible with 550mm 1th Ceramic Basin- Short<br/>Projection</li> <li>No Overflow, needs Unslotted Waste</li> </ul> |

## **COLOUR OPTIONS:**

The information contained on this page was correct at date of issue. Fitting dimensions are provided as a guide only. Some variation may occur due to manufacturing tolerances. We pursue a policy of continuing improvement in design and performance of our products and so reserve the right to change specifications without prior notice.