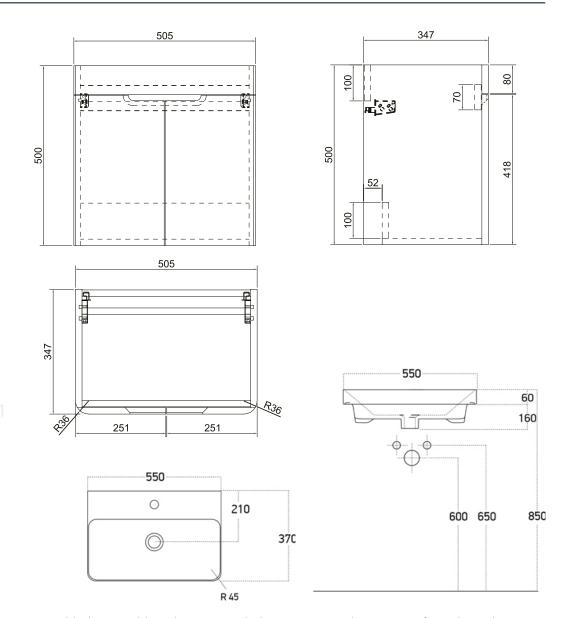

## Atmore 550mm 2 Door Wall Unit - Short Projection

| RANGE                     | Atmore                                                                                                                        |
|---------------------------|-------------------------------------------------------------------------------------------------------------------------------|
| CODE                      | MSFAT55FMWH<br>MSFAT55FMGR<br>MSFAT55BA                                                                                       |
| SIZE (MM)                 | H 560 x W 550 x D 370 inc. Basin                                                                                              |
| FINISH                    | Matt/Gloss                                                                                                                    |
| BASIN MATERIAL            | Ceramic                                                                                                                       |
| TAP HOLE(S)               | One                                                                                                                           |
| NET WEIGHT                | Unit: 14.2 Kg , Basin: 12.1 Kg                                                                                                |
| ADDITIONAL<br>INFORMATION | <ul> <li>Compatible with 550mm 1th Ceramic Basin- Short<br/>Projection</li> <li>No Overflow, needs Unslotted Waste</li> </ul> |