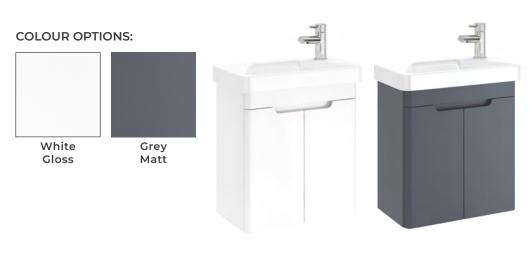

## Atmore 500mm 2 Door Wall Unit - Short Projection

| RANGE                     | Atmore                                                                                                                        |
|---------------------------|-------------------------------------------------------------------------------------------------------------------------------|
| CODE(S)                   | MSFAT50WMWH<br>MSFAT50WMGR<br>MSFAT50BA                                                                                       |
| SIZE (mm)                 | H 650 x W 490 x D 280 inc. Basin                                                                                              |
| FINISH                    | Matt/Gloss                                                                                                                    |
| BASIN MATERIAL            | Ceramic                                                                                                                       |
| TAP HOLE(S)               | One                                                                                                                           |
| NET WEIGHT                | Unit: 11.8 Kg , Basin: 7.9 Kg                                                                                                 |
| ADDITIONAL<br>INFORMATION | <ul> <li>Compatible with 500mm 1th Ceramic Basin- Short<br/>Projection</li> <li>No Overflow, needs Unslotted Waste</li> </ul> |