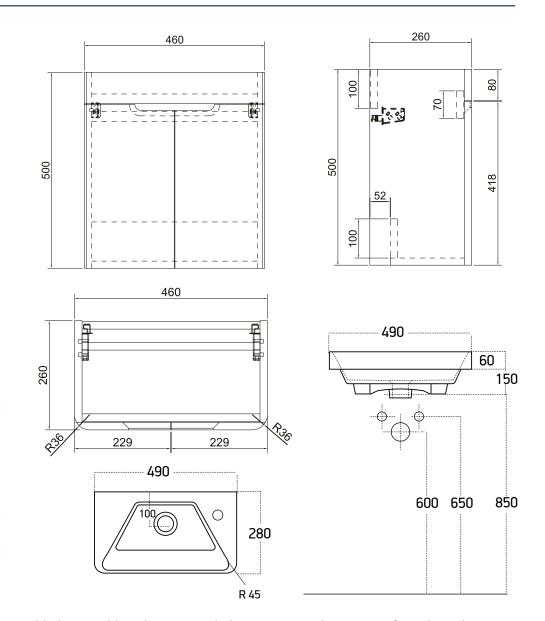

## Atmore 500mm 2 Door Wall Unit - Short Projection

| RANGE                     | Atmore                                                                                                                        |
|---------------------------|-------------------------------------------------------------------------------------------------------------------------------|
| CODE(S)                   | MSFAT50WMWH<br>MSFAT50WMGR<br>MSFAT50BA                                                                                       |
| SIZE (mm)                 | H 650 x W 490 x D 280 inc. Basin                                                                                              |
| FINISH                    | Matt/Gloss                                                                                                                    |
| BASIN MATERIAL            | Ceramic                                                                                                                       |
| TAP HOLE(S)               | One                                                                                                                           |
| NET WEIGHT                | Unit: 11.8 Kg , Basin: 7.9 Kg                                                                                                 |
| ADDITIONAL<br>INFORMATION | <ul> <li>Compatible with 500mm 1th Ceramic Basin- Short<br/>Projection</li> <li>No Overflow, needs Unslotted Waste</li> </ul> |