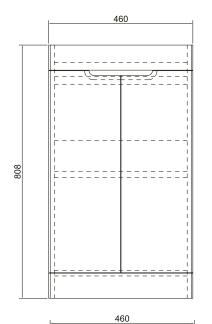

## Atmore 500mm 2 Door Floor Unit - Short Projection

| RANGE                     | Atmore                                                                                                                        |
|---------------------------|-------------------------------------------------------------------------------------------------------------------------------|
| CODE                      | MSFAT50FMWH<br>MSFAT50FMGR<br>MSFAT50BA                                                                                       |
| SIZE (MM)                 | H 868 x W 490 x D 280 inc. Basin                                                                                              |
| FINISH                    | Matt/Gloss                                                                                                                    |
| BASIN MATERIAL            | Ceramic                                                                                                                       |
| TAP HOLE(S)               | One                                                                                                                           |
| NET WEIGHT                | Unit: 18.5 Kg , Basin: 7.9 Kg                                                                                                 |
| ADDITIONAL<br>INFORMATION | <ul> <li>Compatible with 500mm 1th Ceramic Basin- Short<br/>Projection</li> <li>No Overflow, needs Unslotted Waste</li> </ul> |