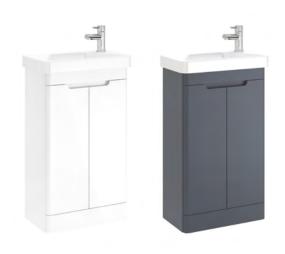

## Atmore 500mm 2 Door Floor Unit - Short Projection

| RANGE                     | Atmore                                                                                                                        |
|---------------------------|-------------------------------------------------------------------------------------------------------------------------------|
| CODE                      | MSFAT50FMWH<br>MSFAT50FMGR<br>MSFAT50BA                                                                                       |
| SIZE (MM)                 | H 868 x W 490 x D 280 inc. Basin                                                                                              |
| FINISH                    | Matt/Gloss                                                                                                                    |
| BASIN MATERIAL            | Ceramic                                                                                                                       |
| TAP HOLE(S)               | One                                                                                                                           |
| NET WEIGHT                | Unit: 18.5 Kg , Basin: 7.9 Kg                                                                                                 |
| ADDITIONAL<br>INFORMATION | <ul> <li>Compatible with 500mm 1th Ceramic Basin- Short<br/>Projection</li> <li>No Overflow, needs Unslotted Waste</li> </ul> |

## **COLOUR OPTIONS:**

The information contained on this page was correct at date of issue. Fitting dimensions are provided as a guide only. Some variation may occur due to manufacturing tolerances. We pursue a policy of continuing improvement in design and performance of our products and so reserve the right to change specifications without prior notice.