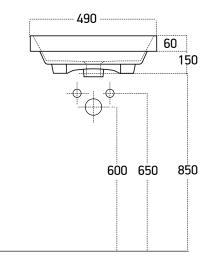

## Atmore 500mm 2 Door Floor Unit - Short Projection

| RANGE                     | Atmore                                                                                                                        |
|---------------------------|-------------------------------------------------------------------------------------------------------------------------------|
| CODE                      | MSFAT50FMWH<br>MSFAT50FMGR<br>MSFAT50BA                                                                                       |
| SIZE (MM)                 | H 868 x W 490 x D 280 inc. Basin                                                                                              |
| FINISH                    | Matt/Gloss                                                                                                                    |
| BASIN MATERIAL            | Ceramic                                                                                                                       |
| TAP HOLE(S)               | One                                                                                                                           |
| NET WEIGHT                | Unit: 18.5 Kg , Basin: 7.9 Kg                                                                                                 |
| ADDITIONAL<br>INFORMATION | <ul> <li>Compatible with 500mm 1th Ceramic Basin- Short<br/>Projection</li> <li>No Overflow, needs Unslotted Waste</li> </ul> |