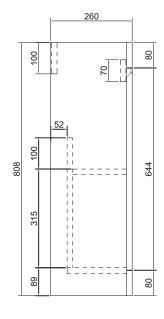

## Atmore 500mm 2 Door Floor Unit - Short Projection

| RANGE                     | Atmore                                                                                                                        |
|---------------------------|-------------------------------------------------------------------------------------------------------------------------------|
| CODE                      | MSFAT50FMWH<br>MSFAT50FMGR<br>MSFAT50BA                                                                                       |
| SIZE (MM)                 | H 868 x W 490 x D 280 inc. Basin                                                                                              |
| FINISH                    | Matt/Gloss                                                                                                                    |
| BASIN MATERIAL            | Ceramic                                                                                                                       |
| TAP HOLE(S)               | One                                                                                                                           |
| NET WEIGHT                | Unit: 18.5 Kg , Basin: 7.9 Kg                                                                                                 |
| ADDITIONAL<br>INFORMATION | <ul> <li>Compatible with 500mm 1th Ceramic Basin- Short<br/>Projection</li> <li>No Overflow, needs Unslotted Waste</li> </ul> |