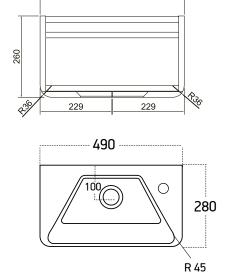

## Atmore 500mm 2 Door Floor Unit - Short Projection

| RANGE                     | Atmore                                                                                                                        |
|---------------------------|-------------------------------------------------------------------------------------------------------------------------------|
| CODE                      | MSFAT50FMWH<br>MSFAT50FMGR<br>MSFAT50BA                                                                                       |
| SIZE (MM)                 | H 868 x W 490 x D 280 inc. Basin                                                                                              |
| FINISH                    | Matt/Gloss                                                                                                                    |
| BASIN MATERIAL            | Ceramic                                                                                                                       |
| TAP HOLE(S)               | One                                                                                                                           |
| NET WEIGHT                | Unit: 18.5 Kg , Basin: 7.9 Kg                                                                                                 |
| ADDITIONAL<br>INFORMATION | <ul> <li>Compatible with 500mm 1th Ceramic Basin- Short<br/>Projection</li> <li>No Overflow, needs Unslotted Waste</li> </ul> |