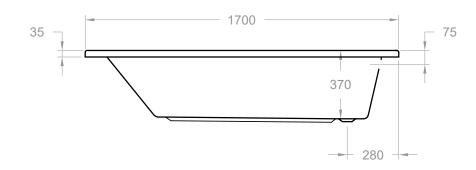

## Arklow 1700 x 700mm Single Ended Bath - ARK170X70SE

| SIZE (MM)                 | L 1700 X W 700 X H 370                                         |
|---------------------------|----------------------------------------------------------------|
| WATER CAPACITY            | 151L                                                           |
| ADDITIONAL<br>INFORMATION | Can Be Drilled For Tap Holes<br>Waste and oveflow not included |