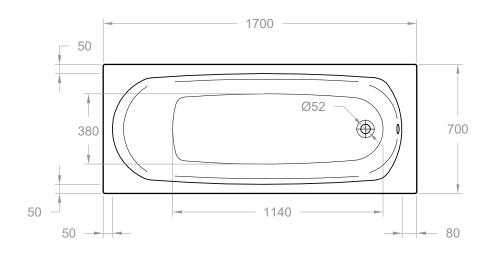

## Arklow 1700 x 700mm Single Ended Bath - ARK170X70SE

| SIZE (MM)                 | L 1700 X W 700 X H 370                                         |
|---------------------------|----------------------------------------------------------------|
| WATER CAPACITY            | 151L                                                           |
| ADDITIONAL<br>INFORMATION | Can Be Drilled For Tap Holes<br>Waste and oveflow not included |