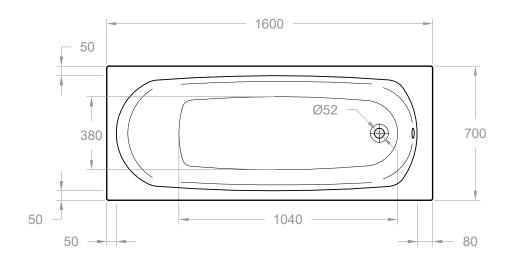

## Arklow 1600 x 700mm Single Ended Bath - ARK160X70SE

| SIZE (MM)                 | L 1600 X W 700 X H 370                                         |
|---------------------------|----------------------------------------------------------------|
| WATER CAPACITY            | 127L                                                           |
| ADDITIONAL<br>INFORMATION | Can Be Drilled For Tap Holes<br>Waste and oveflow not included |