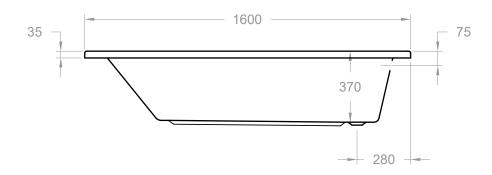

## Arklow 1600 x 700mm Single Ended Bath - ARK160X70SE

| SIZE (MM)                 | L 1600 X W 700 X H 370                                         |
|---------------------------|----------------------------------------------------------------|
| WATER CAPACITY            | 127L                                                           |
| ADDITIONAL<br>INFORMATION | Can Be Drilled For Tap Holes<br>Waste and oveflow not included |