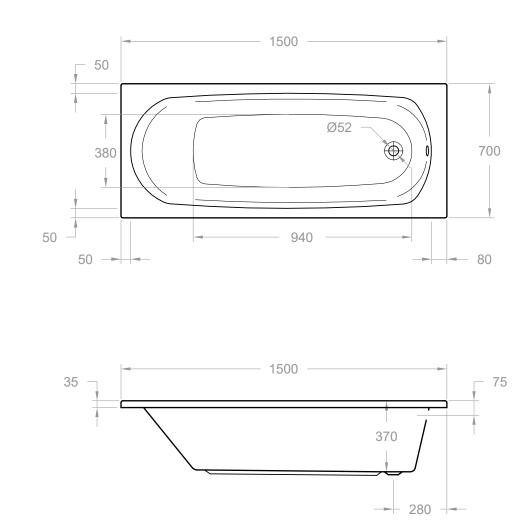

| SIZE (MM)                 | L 1500 X W 700 X H 370                                         |
|---------------------------|----------------------------------------------------------------|
| WATER CAPACITY            | 122L                                                           |
| ADDITIONAL<br>INFORMATION | Can Be Drilled For Tap Holes<br>Waste and oveflow not included |