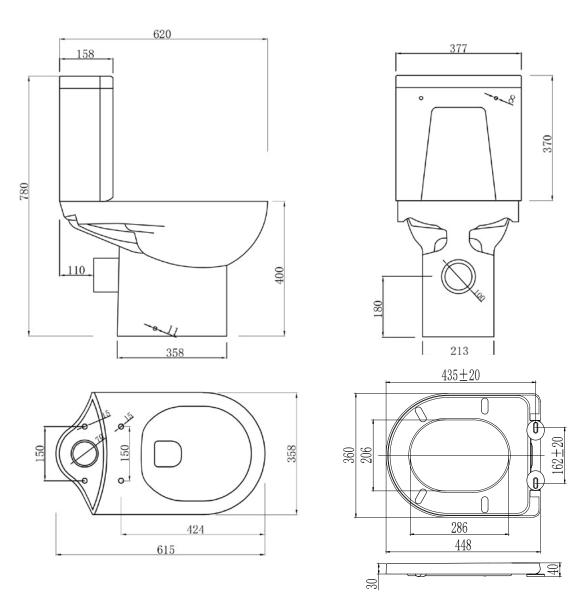

## Rene Open Back Rimless Toilet Pan & Cistern

| RANGE         | Rene                                      |
|---------------|-------------------------------------------|
| CODE(S)       | MSREPAOB<br>MSRECI<br>MSRESA              |
| SIZE (MM)     | H 780 x W 377 x D 615                     |
| MATERIAL      | Ceramic                                   |
| FITTINGS      | Dual Flush Fittings c/w 38mm Dual Button  |
| SEAT          | D Shape Standard Soft Close Quick Release |
| FLUSH VOLUMES | 4/6L                                      |
| NET WEIGHT    | 38.3 kg                                   |