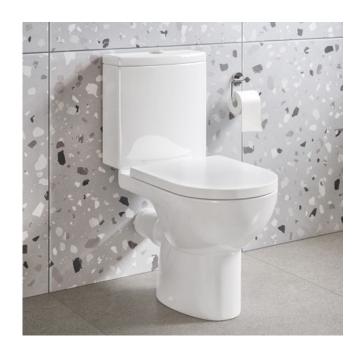

## Rene Open Back Rimless Toilet Pan & Cistern

| RANGE         | Rene                                      |
|---------------|-------------------------------------------|
| CODE(S)       | MSREPAOB<br>MSRECI<br>MSRESA              |
| SIZE (MM)     | H 780 x W 377 x D 615                     |
| MATERIAL      | Ceramic                                   |
| FITTINGS      | Dual Flush Fittings c/w 38mm Dual Button  |
| SEAT          | D Shape Standard Soft Close Quick Release |
| FLUSH VOLUMES | 4/6L                                      |
| NET WEIGHT    | 38.3 kg                                   |