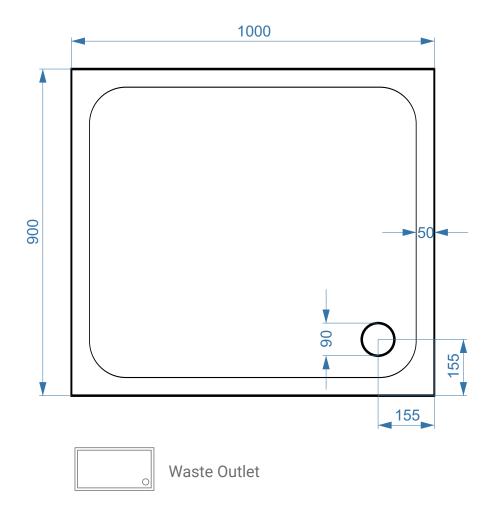

## 1000 x 900mm Rectangle Slimline ABS Stone Tray - ST1000X900RT

| SIZE(MM) | L 1000 X W 900 X H 45 |
|----------|-----------------------|
| FINISH   | White Smooth Gloss    |

\*Image waste position is for illustration purposes only. Please check the waste position of each tray.

Image waste position is for illustration purposes only please check the waste position of each tray.

The information contained on this page was correct at date of issue. Fitting dimensions are provided as a guide only. Some variation may occur due to manufacturing tolerances. We pursue a policy of continuing improvement in design and performance of our products and so reserve the right to change specifications without prior notice.