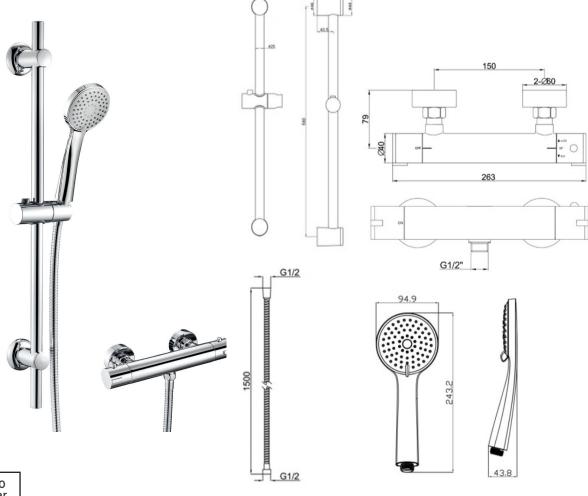

## Avon Exposed Thermostatic Shower - MSSHAVCP

| CONSTRUCTION        | Brass Body                                                                                                                                                                                                                                   |  |  |  |  |  |  |
|---------------------|----------------------------------------------------------------------------------------------------------------------------------------------------------------------------------------------------------------------------------------------|--|--|--|--|--|--|
| FINISHES            | Chrome Plated                                                                                                                                                                                                                                |  |  |  |  |  |  |
| PRODUCT TYPE        | Contemporary                                                                                                                                                                                                                                 |  |  |  |  |  |  |
| WATER<br>PRESSURE   | Min. 0.5 Bar, Max . 6.0 Bar                                                                                                                                                                                                                  |  |  |  |  |  |  |
| PLUMBING<br>SYSTEMS | Suitable for all plumbing systems, preferably balanced. Min. supply pressure differential requirement is 5:1                                                                                                                                 |  |  |  |  |  |  |
| STANDARDS           | Complies with BSEN 1111                                                                                                                                                                                                                      |  |  |  |  |  |  |
| CERTIFICATION       | WRAS & TMV2 Approved & Certified                                                                                                                                                                                                             |  |  |  |  |  |  |
| CARTRIDGE           | On/Off - Zhonghao<br>Thermostatic - Wanhai                                                                                                                                                                                                   |  |  |  |  |  |  |
| FITTING             | Easy Fit Kit                                                                                                                                                                                                                                 |  |  |  |  |  |  |
| ADDITIONAL<br>INFO  | Temperature Pre-set 38°C, with push button to override to 48°C Automatic shut off in the event of hot or cold water supply failure COOL Touch Bar Valve Technology Triple Function Handset 1.5m Stainless Steel Hose Check valve 0.5-0.10gpm |  |  |  |  |  |  |