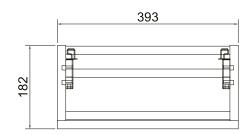

## Carson 400mm 1 Door Wall Mounted Unit

| RANGE                     | Carson                                                                                                  |
|---------------------------|---------------------------------------------------------------------------------------------------------|
| CODE(S)                   | MSFCA40WMGR<br>MSFCA40WMWH<br>MSFCA45BA                                                                 |
| SIZE (MM)                 | H 635 x W 450 x D 275 inc. Basin                                                                        |
| FINISH                    | Matt/Gloss                                                                                              |
| BASIN MATERIAL            | Ceramic                                                                                                 |
| TAP HOLE(S)               | One                                                                                                     |
| NET WEIGHT                | Unit: 12.3 Kg , Basin: 7.25 Kg                                                                          |
| ADDITIONAL<br>INFORMATION | <ul> <li>Compatible with 450mm 1th Ceramic Basin</li> <li>No Overflow, needs Unslotted Waste</li> </ul> |