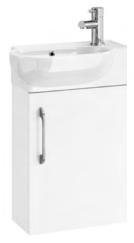

## Carson 400mm 1 Door Wall Mounted Unit

| RANGE                     | Carson                                                                                                  |
|---------------------------|---------------------------------------------------------------------------------------------------------|
| CODE(S)                   | MSFCA40WMGR<br>MSFCA40WMWH<br>MSFCA45BA                                                                 |
| SIZE (MM)                 | H 635 x W 450 x D 275 inc. Basin                                                                        |
| FINISH                    | Matt/Gloss                                                                                              |
| BASIN MATERIAL            | Ceramic                                                                                                 |
| TAP HOLE(S)               | One                                                                                                     |
| NET WEIGHT                | Unit: 12.3 Kg , Basin: 7.25 Kg                                                                          |
| ADDITIONAL<br>INFORMATION | <ul> <li>Compatible with 450mm 1th Ceramic Basin</li> <li>No Overflow, needs Unslotted Waste</li> </ul> |