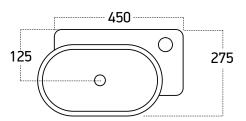

## Carson 400mm 1 Door Wall Mounted Unit

| RANGE                     | Carson                                                                                                  |
|---------------------------|---------------------------------------------------------------------------------------------------------|
| CODE(S)                   | MSFCA40WMGR<br>MSFCA40WMWH<br>MSFCA45BA                                                                 |
| SIZE (MM)                 | H 635 x W 450 x D 275 inc. Basin                                                                        |
| FINISH                    | Matt/Gloss                                                                                              |
| BASIN MATERIAL            | Ceramic                                                                                                 |
| TAP HOLE(S)               | One                                                                                                     |
| NET WEIGHT                | Unit: 12.3 Kg , Basin: 7.25 Kg                                                                          |
| ADDITIONAL<br>INFORMATION | <ul> <li>Compatible with 450mm 1th Ceramic Basin</li> <li>No Overflow, needs Unslotted Waste</li> </ul> |