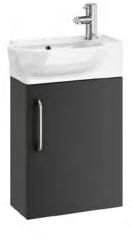

## Carson 400mm 1 Door Wall Mounted Unit

| RANGE                     | Carson                                                                                                  |
|---------------------------|---------------------------------------------------------------------------------------------------------|
| CODE(S)                   | MSFCA40WMGR<br>MSFCA40WMWH<br>MSFCA45BA                                                                 |
| SIZE (MM)                 | H 635 x W 450 x D 275 inc. Basin                                                                        |
| FINISH                    | Matt/Gloss                                                                                              |
| BASIN MATERIAL            | Ceramic                                                                                                 |
| TAP HOLE(S)               | One                                                                                                     |
| NET WEIGHT                | Unit: 12.3 Kg , Basin: 7.25 Kg                                                                          |
| ADDITIONAL<br>INFORMATION | <ul> <li>Compatible with 450mm 1th Ceramic Basin</li> <li>No Overflow, needs Unslotted Waste</li> </ul> |