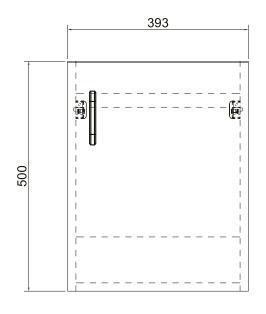

## Carson 400mm 1 Door Wall Mounted Unit

| RANGE                     | Carson                                                                                                  |
|---------------------------|---------------------------------------------------------------------------------------------------------|
| CODE(S)                   | MSFCA40WMGR<br>MSFCA40WMWH<br>MSFCA45BA                                                                 |
| SIZE (MM)                 | H 635 x W 450 x D 275 inc. Basin                                                                        |
| FINISH                    | Matt/Gloss                                                                                              |
| BASIN MATERIAL            | Ceramic                                                                                                 |
| TAP HOLE(S)               | One                                                                                                     |
| NET WEIGHT                | Unit: 12.3 Kg , Basin: 7.25 Kg                                                                          |
| ADDITIONAL<br>INFORMATION | <ul> <li>Compatible with 450mm 1th Ceramic Basin</li> <li>No Overflow, needs Unslotted Waste</li> </ul> |