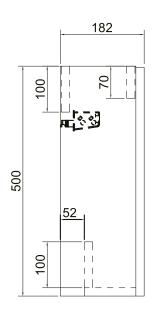

## Carson 400mm 1 Door Wall Mounted Unit

| RANGE                     | Carson                                                                                                  |
|---------------------------|---------------------------------------------------------------------------------------------------------|
| CODE(S)                   | MSFCA40WMGR<br>MSFCA40WMWH<br>MSFCA45BA                                                                 |
| SIZE (MM)                 | H 635 x W 450 x D 275 inc. Basin                                                                        |
| FINISH                    | Matt/Gloss                                                                                              |
| BASIN MATERIAL            | Ceramic                                                                                                 |
| TAP HOLE(S)               | One                                                                                                     |
| NET WEIGHT                | Unit: 12.3 Kg , Basin: 7.25 Kg                                                                          |
| ADDITIONAL<br>INFORMATION | <ul> <li>Compatible with 450mm 1th Ceramic Basin</li> <li>No Overflow, needs Unslotted Waste</li> </ul> |